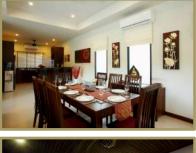

The villa comfortably accommodates a maximum of 7 people, however, a limited number of extra beds are available upon request, at a supplementary charge. The master bedroom suite has a king-size bed and a large en-suite bathroom with a spacious walk-in shower, separate bath and two wash basins. Bedrooms 2 and 3 also have king-size beds, while bedroom 3 offers an additional single bed (3.5'). Bedrooms 2 and 3 share a detached family bathroom including a sizeable walk-in shower. The large living room provides ample seating on a huge leather sofa. You can relax inside, watching the 50" flat screen television, complete with DVD player and cable TV. Alternatively, you can dine at the 8-seater dining room table adjacent to the open-plan, fullyfitted Western-style kitchen and breakfast bar, equipped to meet your every need. Like the bedrooms, the grand living room opens directly onto the swimming pool area. Outside, next to the 8 x 4 metre swimming pool, with feature sun deck, is a sala with an additional 8-seater dining table as well as an easy-to-use BBQ. Thus, the villa is ideal for both indoor and outdoor dining. Ruby Villa has wireless internet access throughout and a landline telephone to make local phone calls.