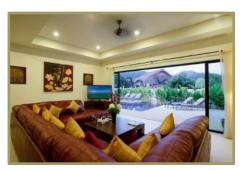

### **Ruby Villa Description**

This cosy villa is perfect for a couple or a family that desire luxury and privacy. The ruby-red soft furnishings blend with the dark teak furniture, creating a passionate ambiance. The large swimming pool and outside sun terrace is particularly inviting to holiday makers who wish to relax and enjoy the tranquil environment. The exterior facilities along with the villa's three bedrooms, spacious living room with a large leather sofa, and well-appointed dinning area, make this villa perfect for serene getaways. Accommodation comprises 3 bedrooms, all with built-in wardrobes, and sliding doors that take you directly onto the sun deck and into the private swimming pool.

The villa comfortably accommodates a maximum of 7 people, however, a limited number of extra beds are available upon request, at a supplementary charge. The master bedroom suite has a king-size bed and a large en-suite bathroom with a spacious walk-in shower, separate bath and two wash basins. Bedrooms 2 and 3 also have king-size beds, while bedroom 3 offers an additional single bed (3.5'). Bedrooms 2 and 3 share a detached family bathroom including a sizeable walk-in shower. The large living room provides ample seating on a huge leather sofa. You can relax inside, watching the 50" flat screen television, complete with DVD player and cable TV. Alternatively, you can dine at the 8-seater dining room table adjacent to the open-plan, fullyfitted Western-style kitchen and breakfast bar, equipped to meet your every need. Like the bedrooms, the grand living room opens directly onto the swimming pool area. Outside, next to the 8 x 4 metre swimming pool, with feature sun deck, is a sala with an additional 8-seater dining table as well as an easy-to-use BBQ. Thus, the villa is ideal for both indoor and outdoor dining. Ruby Villa has wireless internet access throughout and a landline telephone to make local phone calls.