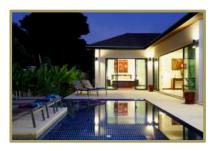

Swimming Pool: Infinity edge swimming pool with Integral Jacuzzi Parking: Private off road single car covered parking 7

Sleeps:

Bedrooms:

3 - The Villa's accommodation comprises of 3 bedrooms: the master bedroom has a king size bed and private/en-suite bathroom; bedroom two also has a king size bed and also offers a large single bed, so ideal for parents who wish to have a child/children sharing with them, and the third bedroom has 2 x large single beds. Bedroom 2 and 3 share a spacious family bathroom with large walk in shower. The villa very comfortably accommodates 7 people, plus we can provide a limited number of extra beds and travel cots for infants.

### **Ruby Villa Description**

This cosy villa is perfect for a couple or a family that desire luxury and privacy. The ruby-red soft furnishings blend with the dark teak furniture, creating a passionate ambiance. The large swimming pool and outside sun terrace is particularly inviting to holiday makers who wish to relax and enjoy the tranquil environment. The exterior facilities along with the villa's three bedrooms, spacious living room with a large leather sofa, and well-appointed dinning area, make this villa perfect for serene getaways. Accommodation comprises 3 bedrooms, all with built-in wardrobes, and sliding doors that take you directly onto the sun deck and into the private swimming pool.

The villa comfortably accommodates a maximum of 7 people, however, a limited number of extra beds are available upon request, at a supplementary charge. The master bedroom suite has a king-size bed and a large en-suite bathroom with a spacious walk-in shower, separate bath and two wash basins. Bedrooms 2 and 3 also have king-size beds, while bedroom 3 offers an additional single bed (3.5'). Bedrooms 2 and 3 share a detached family bathroom including a sizeable walk-in shower. The large living room provides ample seating on a huge leather sofa. You can relax inside, watching the 50" flat screen television, complete with DVD player and cable TV. Alternatively, you can dine at the 8-seater dining room table adjacent to the open-plan, fullyfitted Western-style kitchen and breakfast bar, equipped to meet your every need. Like the bedrooms, the grand living room opens directly onto the swimming pool area. Outside, next to the 8 x 4 metre swimming pool, with feature sun deck, is a sala with an additional 8-seater dining table as well as an easy-to-use BBQ. Thus, the villa is ideal for both indoor and outdoor dining. Ruby Villa has wireless internet access throughout and a landline telephone to make local phone calls.