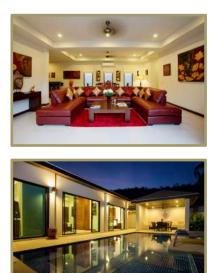

### **Ruby Villa Description**

This cosy villa is perfect for a couple or a family that desire luxury and privacy. The ruby-red soft furnishings blend with the dark teak furniture, creating a passionate ambiance. The large swimming pool and outside sun terrace is particularly inviting to holiday makers who wish to relax and enjoy the tranquil environment. The exterior facilities along with the villa's three bedrooms, spacious living room with a large leather sofa, and well-appointed dinning area, make this villa perfect for serene getaways. Accommodation comprises 3 bedrooms, all with built-in wardrobes, and sliding doors that take you directly onto the sun deck and into the private swimming pool.

The villa comfortably accommodates a maximum of 7 people, however, a limited number of extra beds are available upon request, at a supplementary charge. The master bedroom suite has a king-size bed and a large en-suite bathroom with a spacious walk-in shower, separate bath and two wash basins. Bedrooms 2 and 3 also have king-size beds, while bedroom 3 offers an additional single bed (3.5'). Bedrooms 2 and 3 share a detached family bathroom including a sizeable walk-in shower. The large living room provides ample seating on a huge leather sofa. You can relax inside, watching the 50" flat screen television, complete with DVD player and cable TV. Alternatively, you can dine at the 8-seater dining room table adjacent to the open-plan, fullyfitted Western-style kitchen and breakfast bar, equipped to meet your every need. Like the bedrooms, the grand living room opens directly onto the swimming pool area. Outside, next to the 8 x 4 metre swimming pool, with feature sun deck, is a sala with an additional 8-seater dining table as well as an easy-to-use BBQ. Thus, the villa is ideal for both indoor and outdoor dining. Ruby Villa has wireless internet access throughout and a landline telephone to make local phone calls.