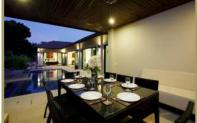

The villa comfortably accommodates a maximum of 7 people, however, a limited number of extra beds are available upon request, at a supplementary charge. The master bedroom suite has a king-size bed and a large en-suite bathroom with a spacious walk-in shower, separate bath and two wash basins. Bedrooms 2 and 3 also have king-size beds, while bedroom 3 offers an additional single bed (3.5'). Bedrooms 2 and 3 share a detached family bathroom including a sizeable walk-in shower. The large living room provides ample seating on a huge leather sofa. You can relax inside, watching the 50" flat screen television, complete with DVD player and cable TV. Alternatively, you can dine at the 8-seater dining room table adjacent to the open-plan, fullyfitted Western-style kitchen and breakfast bar, equipped to meet your every need. Like the bedrooms, the grand living room opens directly onto the swimming pool area. Outside, next to the 8 x 4 metre swimming pool, with feature sun deck, is a sala with an additional 8-seater dining table as well as an easy-to-use BBQ. Thus, the villa is ideal for both indoor and outdoor dining. Ruby Villa has wireless internet access throughout and a landline telephone to make local phone calls.