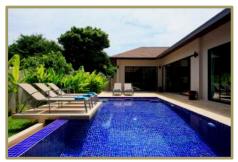

Swimming Pool: Infinity edge swimming pool with Integral Jacuzzi Parking: Private off road single car covered parking 7

Sleeps:

Bedrooms:

3 - The Villa's accommodation comprises of 3 bedrooms: the master bedroom has a king size bed and private/en-suite bathroom; bedroom two also has a king size bed and also offers a large single bed, so ideal for parents who wish to have a child/children sharing with them, and the third bedroom has 2 x large single beds. Bedroom 2 and 3 share a spacious family bathroom with large walk in shower. The villa very comfortably accommodates 7 people, plus we can provide a limited number of extra beds and travel cots for infants.

The villa comfortably accommodates a maximum of 7 people, however, a limited number of extra beds are available upon request, at a supplementary charge. The master bedroom suite has a king-size bed and a large en-suite bathroom with a spacious walk-in shower, separate bath and two wash basins. Bedrooms 2 and 3 also have king-size beds, while bedroom 3 offers an additional single bed (3.5'). Bedrooms 2 and 3 share a detached family bathroom including a sizeable walk-in shower. The large living room provides ample seating on a huge leather sofa. You can relax inside, watching the 50" flat screen television, complete with DVD player and cable TV. Alternatively, you can dine at the 8-seater dining room table adjacent to the open-plan, fullyfitted Western-style kitchen and breakfast bar, equipped to meet your every need. Like the bedrooms, the grand living room opens directly onto the swimming pool area. Outside, next to the 8 x 4 metre swimming pool, with feature sun deck, is a sala with an additional 8-seater dining table as well as an easy-to-use BBQ. Thus, the villa is ideal for both indoor and outdoor dining. Ruby Villa has wireless internet access throughout and a landline telephone to make local phone calls.